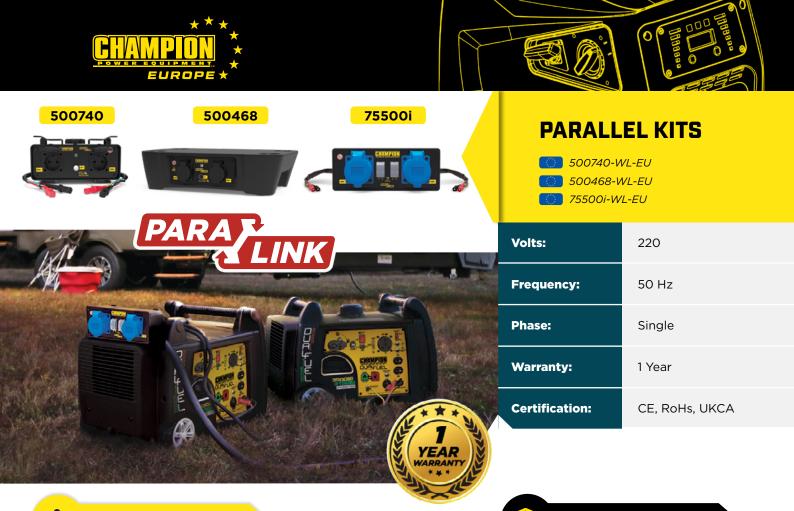

## **DESCRIPTION**

## Champion's Parallel Kits increases your power by connecting two ParaLINK ready inverters.

These kits are perfect for when you want the flexibility of using a lightweight on the go inverter to power a few appliances but also want the capability to connect two lightweight and ultra-quiet inverters to get the power of a larger unit when you need it.

Specifically designed to connect two ParaLINK ready Champion inverters, these innovative Parallel Kits quickly and seamlessly integrates the two and attaches with no tools necessary.

## COMPATIBILITY:

| Parallel Kit | Champion Inverter                                                             |
|--------------|-------------------------------------------------------------------------------|
| 500468-EU    | 82001i-EU                                                                     |
|              | 82001i-DF-EU                                                                  |
| 500740-EU    | 92001i-EU                                                                     |
|              | 92001i-DF-EU                                                                  |
| 75500i-WL-EU | 73001i-EU                                                                     |
|              | 73001i-P-EU                                                                   |
|              | 73001i-DF-EU                                                                  |
|              | 92001i-EU                                                                     |
|              | 92001i-DF-EU                                                                  |
|              | Or combination of 73001i model with any other inverter with ParaLINK feature. |