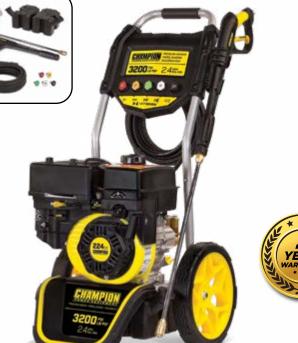

## 3200 PSI **9.0 LPM PRESSURE WASHER**

100384

| Max Pressure:    | 3200 psi                    |
|------------------|-----------------------------|
| Flow Capacity:   | 9.0 lpm                     |
| Petrol Capacity: | 3.4 Litres                  |
| Warranty:        | 2 years                     |
| Certification    | CE, EPA/CARB,<br>EU Stage V |

DESCRIPTION

i

This Dolly Style Gas Powered Pressure Washer with Annovi Reverberi Axial Cam Pump provides cost effective, "do-it-yourself" cleaning power.

It is a perfect, hassle-free solution for cleaning patios, decks, outdoor furniture, siding, fences, driveways, cars, trucks, boats, RVs, farm equipment and more.

The 3200 PSI Pressure Washer comes with five quick connect nozzles for a variety of applications –  $0^{\circ}$ ,  $15^{\circ}$ ,  $25^{\circ}$ ,  $40^{\circ}$ , soap. A high quality Annovi Reverberi axial cam pump ensures steady nozzle pressure for consistent cleaning performance.

**FEATURES** 

克

- 3200 PSI
- 30cm Never flat wheels
- Easy pull recoil start
- Low oil shut-off sensor
- Durable steel frame
- Threaded gun and wand fittings Quick connect nozzle fittings included
- Integrated hose hanger and gun holder

INCLUDED

- 7.6m Pressure Hose
- Quick connect gun, wand, and nozzle fittings •
- Hose Hanger
- Gun Holder
- Oil Funnel
- Detergent Tanks
- Detergent Hose