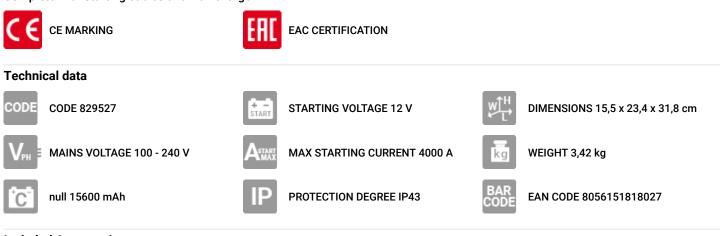

## Overview

STARTZILLA 4012 XT 12V

cod. 829527

Multifunction electronic starter, power supply and tester, with LiFePO4 lithium battery for 12V starting of cars, vans, small boats, lorries etc.

It performs control tests on the battery: voltage at terminals, starting capacity (CCA) and operational check of the vehicle alternator. The OVER RIDE function allows starting in emergency conditions when battery is missing (or completely down).

It is a stable and reliable power supply source for battery changes (SUPPLY function).

Robust and compact, it is equipped with high intensity LED light.

Protection against: polarity reversal, short-circuit, overvoltage (incompatible battery voltage), undervoltage (cut-off voltage), overcurrent, overheating, under-temperature, accidental contacts, alternator return currents. Complete with starting cables and wall charge.