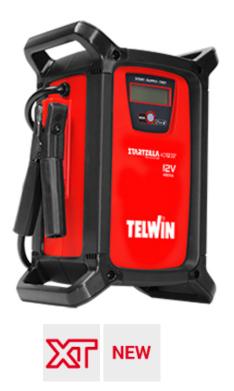

## STARTZILLA 4012 XT 12V

## Overview

STARTZILLA 4012 XT 12V

cod. 829527

Multifunction electronic starter, power supply and tester, with LiFePO4 lithium battery for 12V starting of cars, vans, small boats, lorries etc.

It performs control tests on the battery: voltage at terminals, starting capacity (CCA) and operational check of the vehicle alternator. The OVER RIDE function allows starting in emergency conditions when battery is missing (or completely down).

It is a stable and reliable power supply source for battery changes (SUPPLY function).

Robust and compact, it is equipped with high intensity LED light.

Protection against: polarity reversal, short-circuit, overvoltage (incompatible battery voltage), undervoltage (cut-off voltage), overcurrent, overheating, under-temperature, accidental contacts, alternator return currents. Complete with starting cables and wall charge.