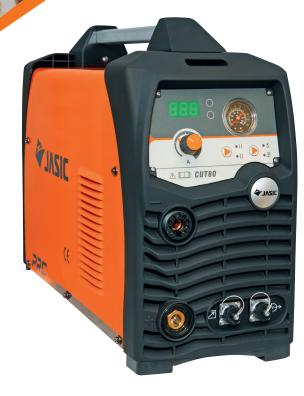

## **Key Features**

- Latest IGBT plasma cutting inverter
- Lightweight, portable robust design
- Variable cutting control
- 6 m hand torch with Euro connection
- Non HF ignition
- LED display
- Smooth precise cutting
- CNC connection for automation cutting
- Simple operation
- Includes PT100 6m plasma torch
- Generator friendly\*\*