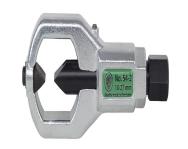

**Product** Double-edged mechanic nut splitter

**name** Double-edged models exerting twice the normal

splitting force on irretrievable nuts in quality classes

5, 6 and 8.

**Product** 

number

54-3

**Product** 

## Technical attributes

| Attribute name          | Attribute value               |
|-------------------------|-------------------------------|
| onut size               | 12 - 24                       |
| nut size                | 17 - 36 mm (3/4 - 1 3/8 inch) |
| cutting width of chisel | 16 mm (5/8 inch)              |
| length without spindle  | 134 mm (5 1/4 inch)           |
| hexagon drive (male)    | 19 mm                         |
|                         | 0.7 kg                        |